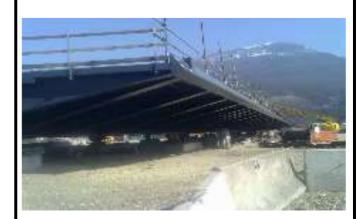

Customer: CMB S.R.L.

Lead company : Alfa Acciai S.p.A.

**Smq.:** Around 30.000.

Job Type: Revamping by Blasting and Painting

**2017** : New Flaiano bridge on the river Pescara

Customer: LMV S.P.A.

Lead company: Municipal superintendence.