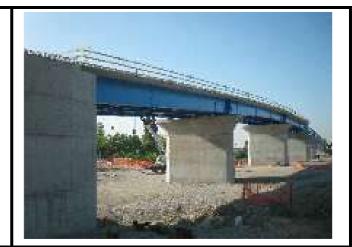

Customer: CMB S.R.L.

Lead company : Alfa Acciai S.p.A.

**Smq.:** Around 30.000.

Job Type: Revamping by Blasting and Painting

**2017** : New Flaiano bridge on the river Pescara

Customer: LMV S.P.A.

Lead company: Municipal superintendence.