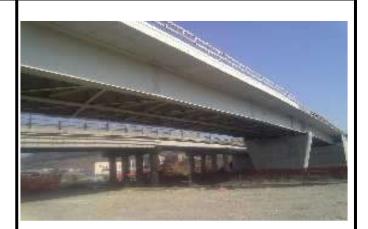

Customer: CMB S.R.L.

Lead company : Alfa Acciai S.p.A.

**Smq.:** Around 30.000.

Job Type: Revamping by Blasting and Painting

**2017** : New Flaiano bridge on the river Pescara

Customer: LMV S.P.A.

Lead company: Municipal superintendence.