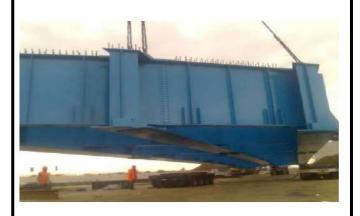

Customer: CMB S.R.L.

Lead company : Alfa Acciai S.p.A.

**Smq.:** Around 30.000.

Job Type: Revamping by Blasting and Painting

**2017** : New Flaiano bridge on the river Pescara

Customer: LMV S.P.A.

Lead company: Municipal superintendence.