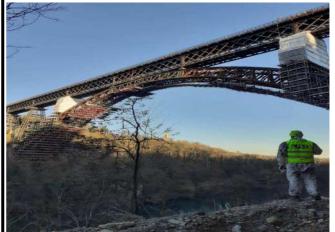

**2020** : Historical Bridge San Michele

Customer: Impresa Luigi Notari S.p.A.

**Lead company** : RFI

**Smq.:** Around 40.000.

Job Type: Maintenance by Blasting and Painting

**2020** : New Erlargment Hospital San Raffaele